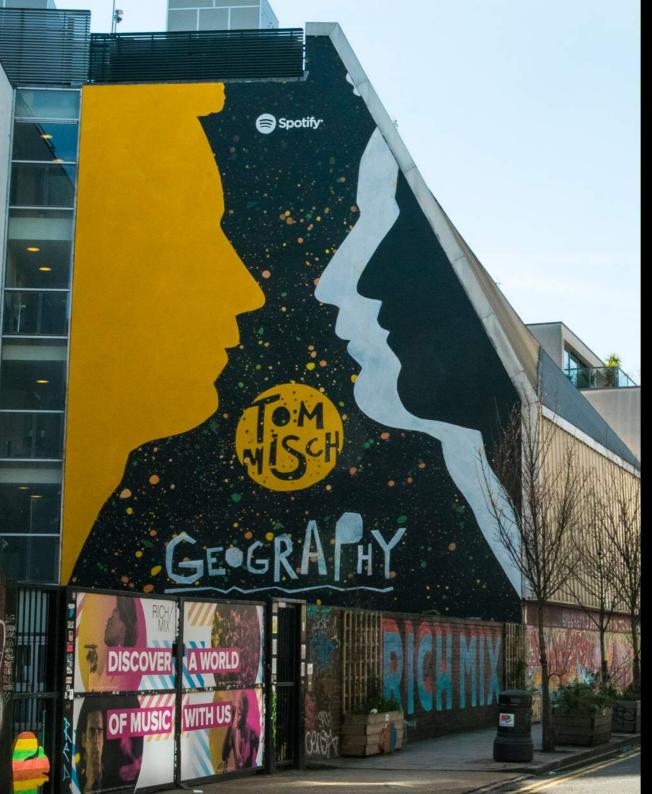

MAKE A MAJOR IMPACT IN THE HEART OF SHOREDITCH

#### **PREVIOUS CAMPAIGNS INCLUDE:**

- Sony
- SONOS
- 3 Mobile
- 20th Century Fox
- Spotify