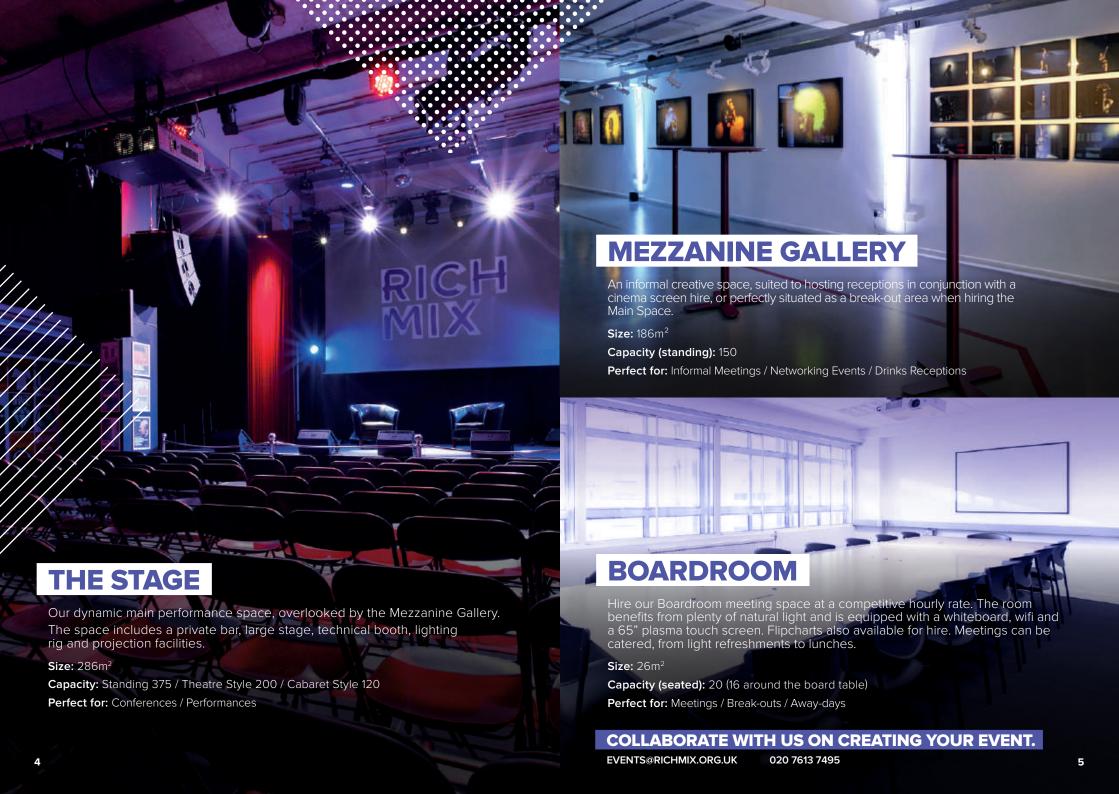

### **THE STUDIO**

A flexible theatre space, fully equipped with lighting rig, retractable seating, Wi-Fi capabilities and air conditioning. Plus, this space can be naturally lit.

**Size:** 220m<sup>2</sup>

Capacities: Standing 350 / Theatre Style 150 / Cabaret Style 100

Perfect for: Conferences / Parties / Exhibitions / Award Ceremonies

#### **THE MIX**

A modern, blank canvas designed with flexibility in mind - dress the space as you wish.

Features an in-built private bar which makes for a convenient break-out area or catering space. Plus, sound-proof doors, black-out blinds, Wi-Fi capabilities and air conditioning.

**Size:** 200m<sup>2</sup>

Capacities: Standing 200 / Theatre Style 100 / Cabaret Style 80

**Perfect for:** Exhibitions / Product Launches / Filming / Award Ceremonies /

Breakfast Meetings / Parties