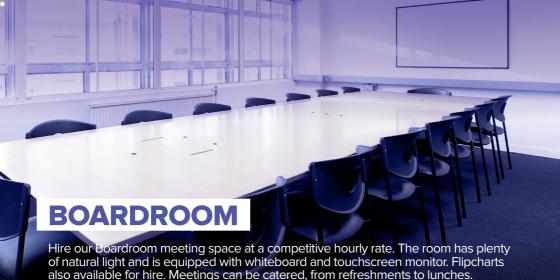

Size: 200m<sup>2</sup>

Capacities: Standing 200 / Theatre Style 100 / Cabaret Style 80

Perfect for: Exhibitions / Product Launches / Filming / Award Ceremonies / Meetings / Parties

Size: 26m<sup>2</sup>

Capacity (seated): 20 (16 around the table)

Perfect for: Meetings / Breakout Sessions / Away Days