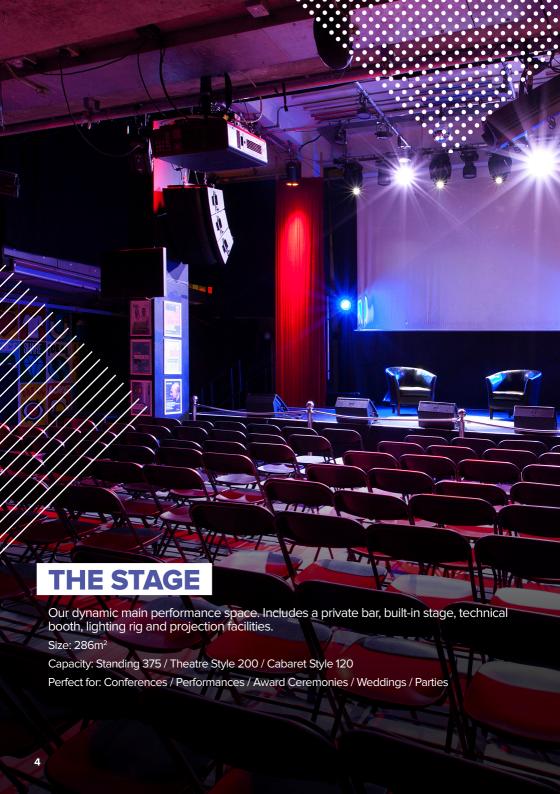

# **INDOORS**

#### **THE STUDIO**

A flexible theatre space, fully equipped with lighting rig, retractable seating, Wi-Fi capabilities and air conditioning. This space can be naturally lit.

Size: 220m<sup>2</sup>

Capacities: Standing 350 / Theatre Style 150 / Cabaret Style 100

Perfect for: Conferences / Parties / Exhibitions / Award Ceremonies