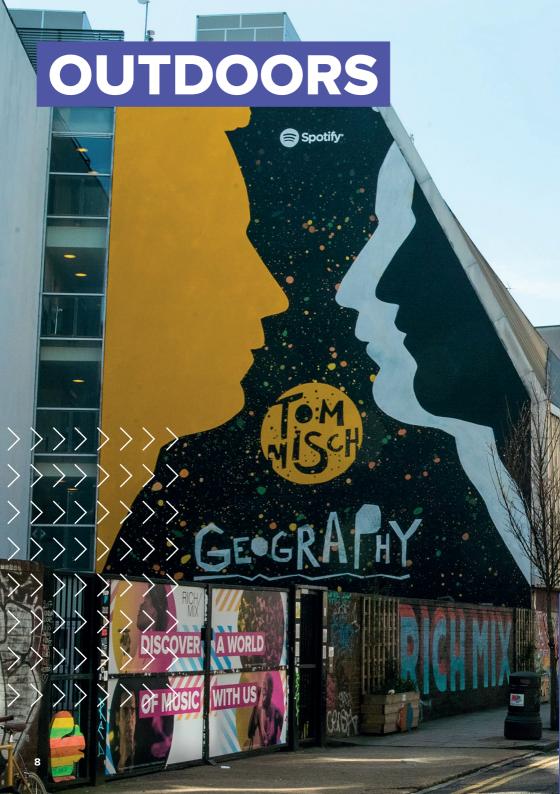

#### **BACK WALLS**

Make a real impact with a statement on our back walls – a flexible space where you can grab the attention of all on east London's super-chic Redchurch Street.

### FRONT FAÇADE

Get in touch for a chat about taking over the front of our building, right on bustling Bethnal Green Road.