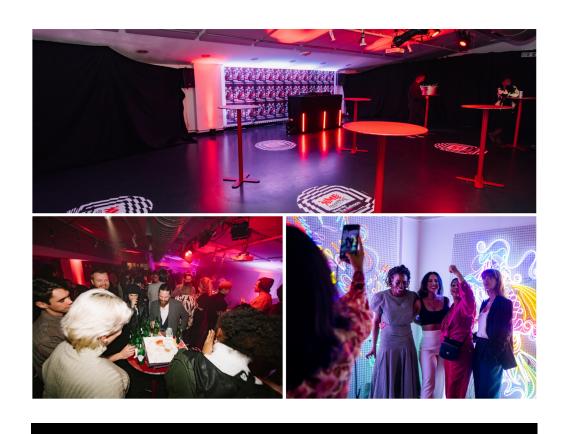

## **OUR SPACES**

THE MIX: 200M<sup>2</sup> CAPACITY MAX.200

THE STAGE: 286M<sup>2</sup> CAPACITY MAX.375

**THE STUDIO:** 220M<sup>2</sup> **CAPACITY** MAX.350

CINEMA SCREENS: 200M<sup>2</sup> CAPACITY MAX.181