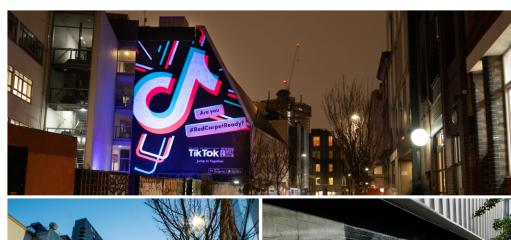

## **WHY CHOOSE US?**

Overlooking Redchurch Street, our back walls offer a blank canvas for you to get your message across to East London and beyond. Past outdoor ads from the likes of **Netflix**, **Spotify**, **Nike**, **SONY** and **Converse** have taken over our 600m<sup>2</sup> of space, as well as being shared far and wide on social media too.

At Rich Mix, we're experienced in presenting outdoor advertising campaigns that stand out. We have a strong collaborative partnership with Global Street Art, together ensuring your artwork looks great on our back wall.