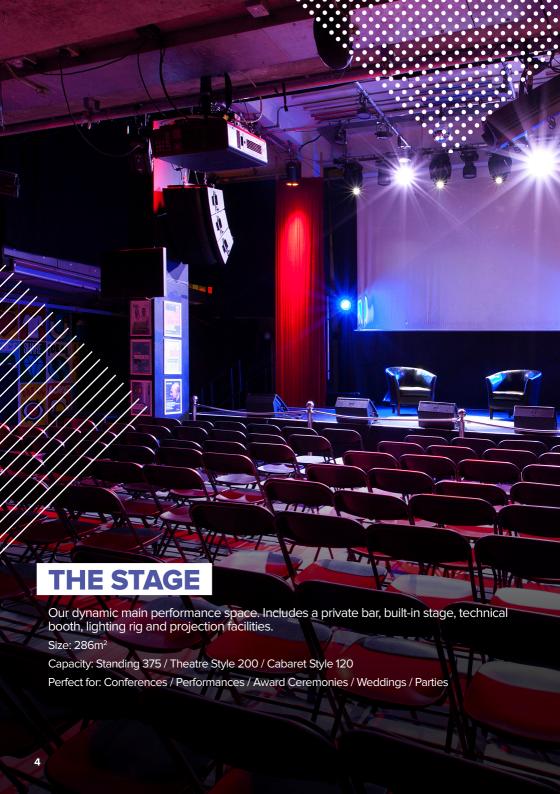

#### **THE STUDIO**

A flexible theatre space, fully equipped with lighting rig, retractable seating, Wi-Fi capabilities and air conditioning. This space can be naturally lit.

Size: 220m<sup>2</sup>

Capacities: Standing 350 / Theatre Style 150 / Cabaret Style 100

Perfect for: Conferences / Parties / Exhibitions / Award Ceremonies