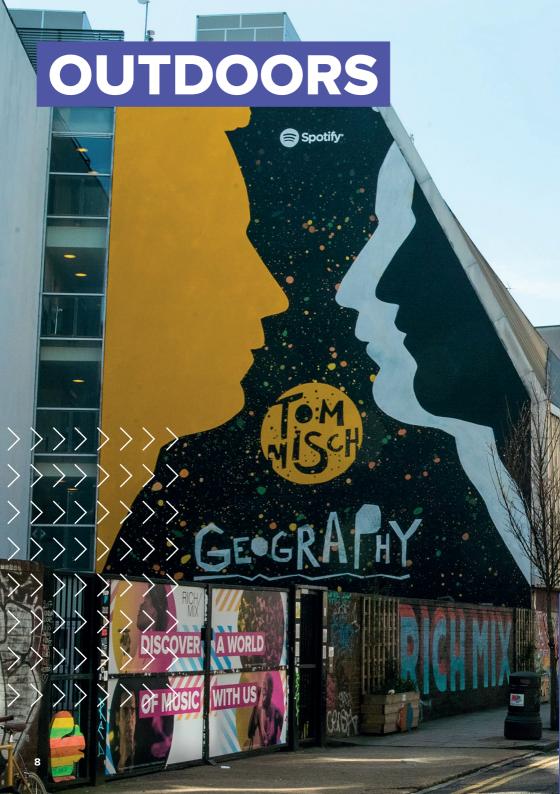

#### **BACK WALLS**

Make a real impact with a statement on our back walls – a flexible space where you can grab the attention of all on east London's super-chic Redchurch Street.

### FRONT FAÇADE

Get in touch for a chat about taking over the front of our building, right on bustling Bethnal Green Road.

#### **COLLABORATE WITH US ON CREATING YOUR EVENT.**